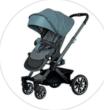

#### dynamisch, innovativ, funktional

Die Mercedes-Benz Collection ist in fünf, fein aufeinander abgestimmten Farbnuancen erhältlich. Besonderes Highlight der Collection ist das neue Material "Vegan Leatherette", eine einzigartige, vegane Gewebeart ohne tierische Bestandteile. Der Stoff erinnert optisch und haptisch sehr stark an feinstes Leder, ist diesem aber funktional weit überlegen. Denn diese High-Tech-Faser ist nicht nur außerordentlich strapazierfähig, sondern – anders als es bei Leder der Fall ist – auch sehr atmungsaktiv und überzeugt durch seine außergewöhnliche Langlebigkeit. Mittels 100.000 sogenannter Scheuertouren wurde diese Langlebigkeit überprüft, was belegt, dass dieses Material besonders resistent gegen Abrieb und Verschleiß ist.

Abgerundet werden die außergewöhnlichen Designs durch die edel farbverlaufenden Fahrgestelle mit dem Mercedes-Benz Pattern und dem magnetisch verschließbaren Gurtsystem, das spielend leicht zu bedienen und bequem einzustellen ist. Hinzu kommen die doppelt ausklappbaren Sonnenblenden, welche für den optimalen Sonnenschutz des Nachwuchses sorgen. Zum serienmäßigen Lieferumfang gehört bei allen Modellen die Bag2Go. Diese, ideal für Handy, Schlüssel, Portemonnaie oder Fläschchen geeignete Tasche kann einfach am Schiebegriff befestigt werden.