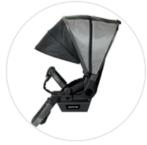

#### Der Kinderwagen Avantgarde

Hier treffen ergonomische Funktionalität, geprüfte Sicherheit und innovative Materialien auf eine moderne, sportliche Optik, die in enger Abstimmung mit dem Designbereich von Mercedes-Benz entwickelt wurde.

Besonderer Clou sind die sportlichen 5-Doppelspeichen-Räder im von AMG inspirierten Design mit Federung und Luftkammerbereifung, die auch für die neue C-Klasse erhältlich sind. Umsetzbare GTX-Sitzeinheit mit Klimazone und geräuschlos verstellbares Verdeck, ausklappbare Sonnenblende sowie Teleskopschieber sind weitere praktische Features der hochwertigen Konstruktion.