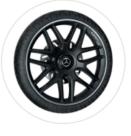

Mit einem Faltmaß von 69 x 58,5 x 31 cm klappt sich der AMG GT samt Sitzeinheit ultra-kompakt zusammen. Die Konstrukteure haben ganze Arbeit geleistet. So verfügt der AMG GT nicht nur über ein extrem kleines Faltmaß, sondern auch über Schwenkräder, die in jedem Terrain zu Hause sind. Ein optisches Highlight sind die Kreuzspeichenfelgen im original AMG Design.

Räder

Kreuzspeichenfelge im Original AMG-Design, hochwertig veredelt mit glänzendem Felgenhorn.

Solight Ecco Luftkammerbereifung sorgt für einen optimalen Fahrkomfort.