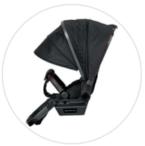

#### Der Kinderwagen Avantgarde

Hier treffen ergonomische Funktionalität, geprüfte Sicherheit und innovative Materialien auf eine moderne, sportliche Optik, die in enger Abstimmung mit dem Designbereich von Mercedes-Benz entwickelt wurde.

Besonderer Clou sind die sportlichen 5-Doppelspeichen-Räder im von AMG inspirierten Design mit Federung und Luftkammerbereifung, die auch für die neue C-Klasse erhältlich sind. Umsetzbare GTX-Sitzeinheit mit Klimazone und geräuschlos verstellbares Verdeck, ausklappbare Sonnenblende sowie Teleskopschieber sind weitere praktische Features der hochwertigen Konstruktion.

Für die ersten Monate kann die Falttasche mit einem Klick auf das Fahrgestell montiert werden. Die Tragetasche ist besonders leicht, schnell aufgesteckt und ergonomisch gepolstert. Als besonderes Highlight gibt es ein aufstellbares Rückenteil, das Baby und Eltern Komfort bietet.