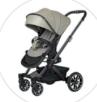

#### Der Kinderwagen Avantgarde

Hier treffen ergonomische Funktionalität, geprüfte Sicherheit und innovative Materialien auf eine moderne, sportliche Optik, die in enger Abstimmung mit dem Designbereich von Mercedes-Benz entwickelt wurde.

Besonderer Clou sind die sportlichen 5-Doppelspeichen-Räder im von AMG inspirierten Design mit Federung und Luftkammerbereifung, die auch für die neue C-Klasse erhältlich sind. Umsetzbare GTX-Sitzeinheit mit Klimazone und geräuschlos verstellbares Verdeck, ausklappbare Sonnenblende sowie Teleskopschieber sind weitere praktische Features der hochwertigen Konstruktion.