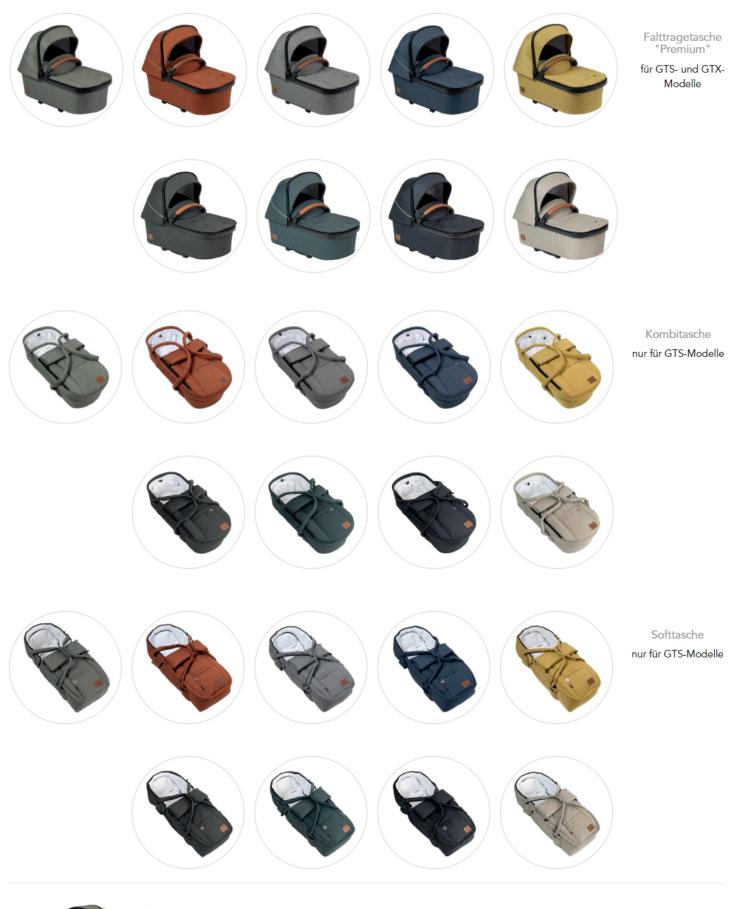

Die Modelle erhalten Sie in 9 stylischen Dessins mit dem passenden Zubehör.

PLUS X AWARD<sup>®</sup> BESTES PRODUKT BESTRES PRODUKT DES JAHRES 2020 Werdenswerdet

PLus X Award - Der Innovationspreis für Markenqualität

Für die ersten Monate kann die Falttasche mit einem Klick auf das Fahrgestell montiert werden. Die Tragetasche ist besonders leicht, schnell aufgesteckt und ergonomisch gepolstert. Als besonderes Highlight gibt es ein aufstellbares Rückenteil, das Baby und Eltern Komfort bietet.

Modell Avantgarde Dessin 215 magmagrau

Modell Avantgarde Dessin 218 opalith

Modell Avantgarde Dessin 221 denimblau

Modell Avantgarde Dessin 227 steel

Zubehör

Falttragetasche "Premium"

besonders leicht und formstabil inklusive Faltfunktion