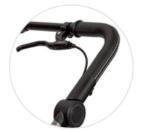

Rückenlehne inklusive Liegeposition. Weitere nützliche Ausstattungsmerkmale sind die höhenverstellbare Fußstütze, das ausklappbare Verdeck für zusätzlichen Sonnenschutz inklusive Klimazone, der Schutzbügel mit Sicherheitsverschluss und Einstiegsfunktion und der höhenverstellbare Schiebegriff mit farblich abgestimmten und hochwertig veredelten Ziernähten.