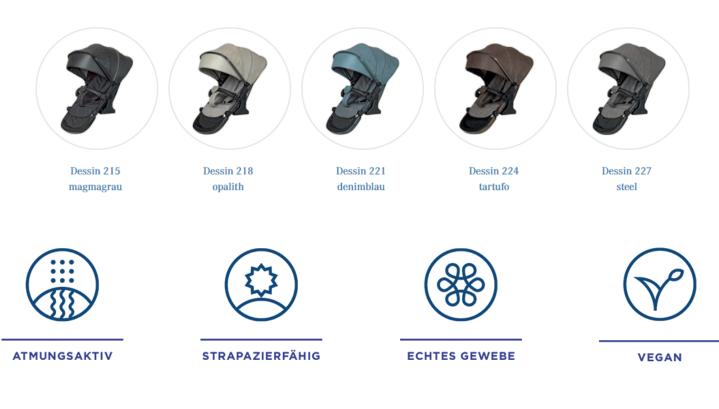

Modell Avantgarde Dessin 215 magmagrau

Modell Avantgarde Dessin 218 opalith

Modell Avantgarde Dessin 221 denimblau

Modell Avantgarde Dessin 227 steel

Zubehör

Falttragetasche "Premium"

besonders leicht und formstabil inklusive Faltfunktion