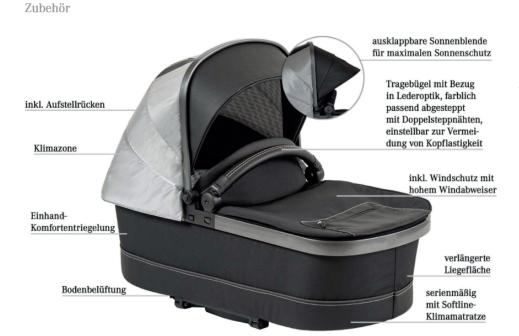

Für die ersten Monate kann die Falttasche mit einem Klick auf das Fahrgestell montiert werden. Die Tragetasche ist besonders leicht, schnell aufgesteckt und ergonomisch gepolstert. Als besonderes Highlight gibt es ein aufstellbares Rückenteil, das Baby und Eltern Komfort bietet.

Modell Avantgarde Dessin 215 magmagrau

Modell Avantgarde Dessin 218 opalith

Modell Avantgarde Dessin 221 denimblau

Modell Avantgarde Dessin 227 steel

Zubehör

Falttragetasche "Premium"

besonders leicht und formstabil inklusive Faltfunktion