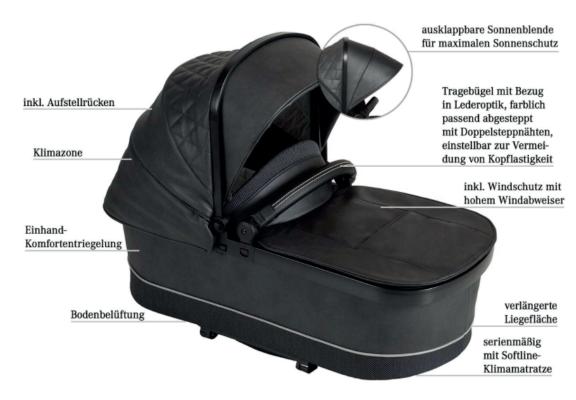

Abgerundet werden die außergewöhnlichen Designs durch die edel farbverlaufenden Fahrgestelle mit dem Mercedes-Benz Pattern und dem magnetisch verschließbaren Gurtsystem, das spielend leicht zu bedienen und bequem einzustellen ist. Hinzu kommen die doppelt ausklappbaren Sonnenblenden, welche für den optimalen Sonnenschutz des Nachwuchses sorgen. Zum serienmäßigen Lieferumfang gehört bei allen Modellen die Bag2Go. Diese, ideal für Handy, Schlüssel, Portemonnaie oder Fläschchen geeignete Tasche kann einfach am Schiebegriff befestigt werden.

Besonderer Clou sind die sportlichen 5-Doppelspeichen-Räder im von AMG inspirierten Design mit Federung und Luftkammerbereifung, die auch für die neue C-Klasse erhältlich sind. Umsetzbare GTX-Sitzeinheit mit Klimazone und geräuschlos verstellbares Verdeck, ausklappbare Sonnenblende sowie Teleskopschieber sind weitere praktische Features der hochwertigen Konstruktion.

Für die ersten Monate kann die Falttasche mit einem Klick auf das Fahrgestell montiert werden. Die Tragetasche ist besonders leicht, schnell aufgesteckt und ergonomisch gepolstert. Als besonderes Highlight gibt es ein aufstellbares Rückenteil, das Baby und Eltern Komfort bietet.