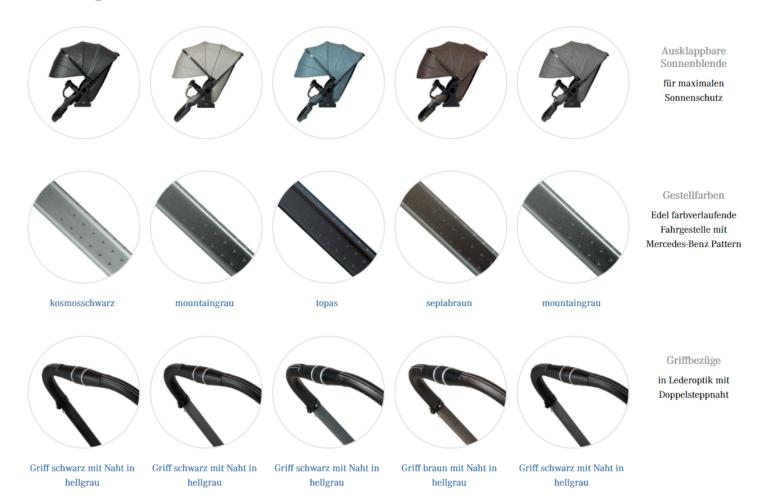

#### dynamisch, innovativ, funktional

Die Mercedes-Benz Collection ist in fünf, fein aufeinander abgestimmten Farbnuancen erhältlich. Besonderes Highlight der Collection ist das neue Material "Vegan Leatherette", eine einzigartige, vegane Gewebeart ohne tierische Bestandteile. Der Stoff erinnert optisch und haptisch sehr stark an feinstes Leder, ist diesem aber funktional weit überlegen. Denn diese High-Tech-Faser ist nicht nur außerordentlich strapazierfähig, sondern – anders als es bei Leder der Fall ist – auch sehr atmungsaktiv und überzeugt durch seine außergewöhnliche Langlebigkeit. Mittels 100.000 sogenannter Scheuertouren wurde diese Langlebigkeit überprüft, was belegt, dass dieses Material besonders resistent gegen Abrieb und Verschleiß ist.

Abgerundet werden die außergewöhnlichen Designs durch die edel farbverlaufenden Fahrgestelle mit dem Mercedes-Benz Pattern und dem magnetisch verschließbaren Gurtsystem, das spielend leicht zu bedienen und bequem einzustellen ist. Hinzu kommen die doppelt ausklappbaren Sonnenblenden, welche für den optimalen Sonnenschutz des Nachwuchses sorgen. Zum serienmäßigen Lieferumfang gehört bei allen Modellen die Bag2Go. Diese, ideal für Handy, Schlüssel, Portemonnaie oder Fläschchen geeignete Tasche kann einfach am Schiebegriff befestigt werden.

### Ausstattung

Dessin 230

Ausklappbare Sonnenblende Dessin 230

graphitgrau-silber

Griff schwarz mit silberner Naht

Dessin 231

Ausklappbare Sonnenblende Dessin 231

graphitgrau-rot

Griff schwarz mit rot Naht

Sitz- und Liegefläche aus Dinamica in Anlehnung an das Automobil-Interior

> Ausklappbare Sonnenblende für maximalen Sonnenschutz

Gestellfarben ein Gefühl wie im "großen" AMG

Griffbezüge in Lederoptik mit Doppelsteppnaht