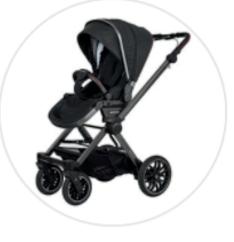

### Der AMG Kinderwagen

#### **Driving Performance**

Ganz im Style klangvoller Automobile startet AMG mit der ersten Die Sitzeinheit ist wendbar und verfügt über eine mehrfach verstellbare Kinderwagenkollektion. Mit Unterstützung des Mercedes-Benz Design Teams haben sich AMG und Hartan zusammengetan, um ein einzigartiges Kinderwagenmodell zu erschaffen, das Sportlichkeit, Flexibilität und maximalen Fahrkomfort auf ganz besondere Weise in sich vereint.

Mit einem Faltmaß von 69 x 58,5 x 31 cm klappt sich der AMG GT samt Sitzeinheit ultra-kompakt zusammen. Die Konstrukteure haben ganze Arbeit geleistet. So verfügt der AMG GT nicht nur über ein extrem kleines Faltmaß, sondern auch über Schwenkräder, die in jedem Terrain zu Hause sind. Ein optisches Highlight sind die Kreuzspeichenfelgen im original AMG Design.

Auch in Sachen Komfort lässt der AMG GT nichts vermissen. Sitz- und Liegefläche sind aus original Dinamica Stoffen in liebevoller Handarbeit gefertigt, die den hohen Qualitätsanforderungen aus der Automobilbranche standhalten müssen.

Rückenlehne inklusive Liegeposition. Weitere nützliche Ausstattungsmerkmale sind die höhenverstellbare Fußstütze, das ausklappbare Verdeck für zusätzlichen Sonnenschutz inklusive Klimazone, der Schutzbügel mit Sicherheitsverschluss und Einstiegsfunktion und der höhenverstellbare Schiebegriff mit farblich abgestimmten und hochwertig veredelten Ziernähten.

Auch Babyschalen können dank passendem Adapter (Zubehör) verwendet werden. Wie es sich für einen echten Sportwagen gehört ist das Modell serienmäßig mit Handbremse und 5-Punkt Sicherheitsgurt ausgestattet.

Der AMG GT ist mit der Falttragetasche "Premium" (Zubehör) von Beginn an verwendbar und ist in zwei aufsehenerregenden Dessins erhältlich AMG BLACK mit Fahrgestell in graphitgrau/rot und AMG ALPINGRAU mit Fahrgestell in graphitgrau/silber.