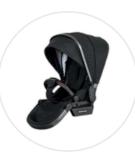

#### **Driving Performance**

Ganz im Style klangvoller Automobile startet AMG mit der ersten Die Sitzeinheit ist wendbar und verfügt über eine mehrfach verstellbare Kinderwagenkollektion. Mit Unterstützung des Mercedes-Benz Design Teams haben sich AMG und Hartan zusammengetan, um ein einzigartiges Kinderwagenmodell zu erschaffen, das Sportlichkeit, Flexibilität und maximalen Fahrkomfort auf ganz besondere Weise in sich vereint.

Auch in Sachen Komfort lässt der AMG GT nichts vermissen. Sitz- und Liegefläche sind aus original Dinamica Stoffen in liebevoller Handarbeit gefertigt, die den hohen Qualitätsanforderungen aus der Automobilbranche standhalten müssen.