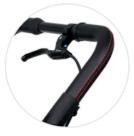

Rückenlehne inklusive Liegeposition. Weitere nützliche Ausstattungsmerkmale sind die höhenverstellbare Fußstütze, das ausklappbare Verdeck für zusätzlichen Sonnenschutz inklusive Klimazone, der Schutzbügel mit Sicherheitsverschluss und Einstiegsfunktion und der höhenverstellbare Schiebegriff mit farblich abgestimmten und hochwertig veredelten Ziernähten.

Auch Babyschalen können dank passendem Adapter (Zubehör) verwendet werden. Wie es sich für einen echten Sportwagen gehört ist das Modell serienmäßig mit Handbremse und 5-Punkt Sicherheitsgurt ausgestattet.

Griff schwarz mit rot Naht

Sitz- und Liegefläche aus Dinamica in Anlehnung an das Automobil-Interior

> Ausklappbare Sonnenblende für maximalen Sonnenschutz

Gestellfarben ein Gefühl wie im "großen" AMG

Griffbezüge in Lederoptik mit Doppelsteppnaht